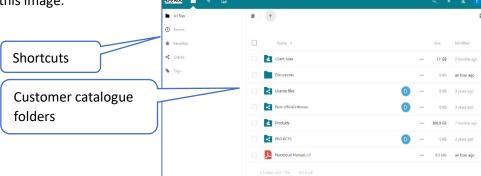

Each customer catalogue contains the following subfolders:

- Client Area contains guidelines, examples, tutorials webinars etc.
- License files contains customer unique license files and licensed FE-Models such as crash dummies.
- Non-official releases contains any delivered beta version of our software products, e.g. for testing.
- **Products** contains the software products provided by DYNAmore Nordic, for which the customer have purchased licenses.
- **PROJECTS** is the only folder that can be edited by the user. This is where files can be shared between the customer and DYNAmore Nordic. For instance, when files need to be shared during a project or a support case.

## Inside files.dynamore.se

Your very first login will open a guide provided by Nextcloud. Feel free to view or close the guide.

The entry page is similar to this image.

To upload files to the PROJECT-folder either dragand-drop the file or click the +-icon for a dropdown menu.