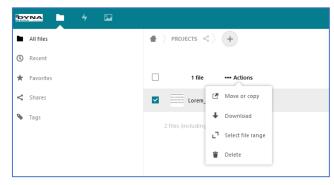

To download files or delete files or folders, select the object and press: ... *Actions,* to open a dropdown menu of choices.

If in need of support, please contact us at <a href="mailto:support@dynamore.se">support@dynamore.se</a>.