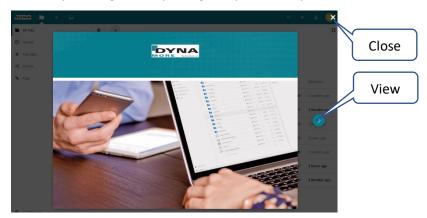

## Inside files.dynamore.se

Your very first login will open a guide provided by Nextcloud. Feel free to view or close the guide.

The entry page is similar to this image.

To upload files to the PROJECT-folder either dragand-drop the file or click the +-icon for a dropdown menu.