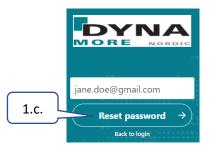

## **Initial login**

- 1. Go to: <a href="https://files.dynamore.se/">https://files.dynamore.se/</a>
  - a. Enter your email address
  - b. Click: Forgot password?
  - c. Click: Reset password

Tel. +46-13 23 66 80

Fax +46-13 21 41 04

- 2. Open the email received from: noreply@dynamore.se
  - a. Click: Reset your password
  - b. Enter a password of at least eight characters, using only "A-Z", "a-z", "0-9", "\_" and "-". The password MUST contain at least one numeric character and one upper case and one lower case character. Click: Reset password.
  - c. Login with your email address and new password.