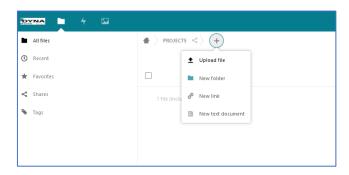

## Inside files.dynamore.se

Your very first login will open a guide provided by Nextcloud. Feel free to view or close the guide.

The entry page is similar to this image.

To upload files to the PROJECT-folder either dragand-drop the file or click the +-icon for a dropdown menu.