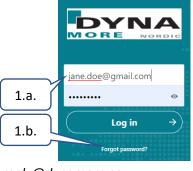

## **Initial login**

- 1. Go to: <a href="https://files.dynamore.se/">https://files.dynamore.se/</a>
  - a. Enter your email address
  - b. Click: Forgot password?
  - c. Click: Reset password

Tel. +46-13 23 66 80