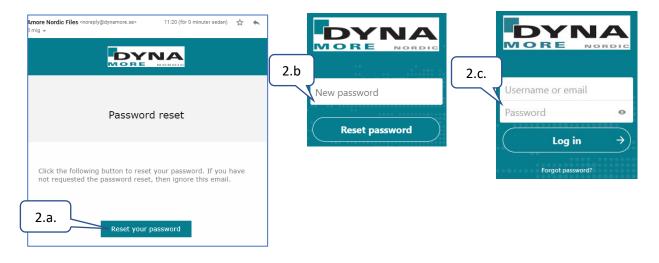

Fax +46-13 21 41 04

- 2. Open the email received from: noreply@dynamore.se
  - a. Click: Reset your password
  - b. Enter a password of at least eight characters, using only "A-Z", "a-z", "0-9", "\_" and "-". The password MUST contain at least one numeric character and one upper case and one lower case character. Click: Reset password.
  - c. Login with your email address and new password.